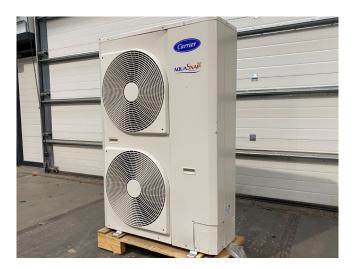

## Carrier 30 AWH 012 HD

## **Specifications**

| Brand                | Carrier              |
|----------------------|----------------------|
| Туре                 | 30 AWH 012 HD        |
| Product type         | Heat pump            |
| Capacity kW          | 13,5                 |
| Capacity Tons        | 3,8                  |
| Refrigerant          | Freon                |
| Refrigerant Type     | R-410A               |
| Weight in kg.        | 104 kg               |
| Sizes                | 910x370x1380 mm      |
|                      | (LxWxH)              |
| Compressor(s) type & | Toshiba DA420A3F-21M |
| model                |                      |
| Number of fans       | 2                    |
| Fan specifications   | 495 mm               |
| Remarks              | Y.o.b. 2018          |

#### Used Carrier 30 AWH 012 HD

Brand new Carrier 30 AWH 012 HD

reversible chiller / heat pump on R-410A build in 2018 with transport damage. Complete with a Toshiba DA420A3F-21M twin-rotary compressor, condenser with 2 fans, PHE functioning as evaporator. Cooling capacity: 13,5 kW and Heating capacity: 11,9 kW. \*All components of this used chiller will be tested on good working, leak free condition (condensing blocks), compressors, fans, control panel, etcetera). Choosing HOSBV means buying with warranty. We perform a industrial cleaning and rust spots will be covered. Also, we can arrange your shipment.