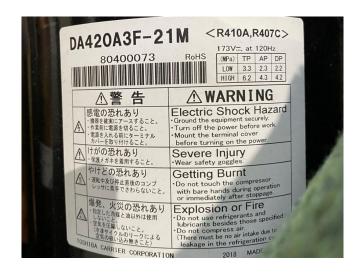

## **Specifications**

| Brand                | Carrier              |
|----------------------|----------------------|
| Туре                 | 30 AWH 012 HD        |
| Product type         | Heat pump            |
| Capacity kW          | 13,5                 |
| Capacity Tons        | 3,8                  |
| Refrigerant          | Freon                |
| Refrigerant Type     | R-410A               |
| Weight in kg.        | 104 kg               |
| Sizes                | 910x370x1380 mm      |
|                      | (LxWxH)              |
| Compressor(s) type & | Toshiba DA420A3F-21M |
| model                |                      |
| Number of fans       | 2                    |
| Fan specifications   | 495 mm               |
| Remarks              | Y.o.b. 2018          |

#### Used Carrier 30 AWH 012 HD

Brand new Carrier 30 AWH 012 HD

reversible chiller / heat pump on R-410A build in 2018 with transport damage. Complete with a Toshiba DA420A3F-21M twin-rotary compressor, condenser with 2 fans, PHE functioning as evaporator. Cooling capacity: 13,5 kW and Heating capacity: 11,9 kW. \*All components of this used chiller will be tested on good working, leak free condition (condensing blocks), compressors, fans, control panel, etcetera). Choosing HOSBV means buying with warranty. We perform a industrial cleaning and rust spots will be covered. Also, we can arrange your shipment.