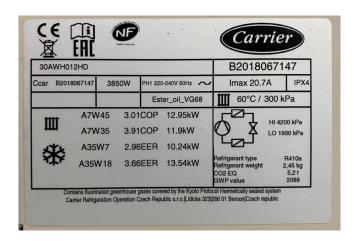

## **Specifications**

| Brand                | Carrier              |
|----------------------|----------------------|
| Туре                 | 30 AWH 012 HD        |
| Product type         | Heat pump            |
| Capacity kW          | 13,5                 |
| Capacity Tons        | 3,8                  |
| Refrigerant          | Freon                |
| Refrigerant Type     | R-410A               |
| Weight in kg.        | 104 kg               |
| Sizes                | 910x370x1380 mm      |
|                      | (LxWxH)              |
| Compressor(s) type & | Toshiba DA420A3F-21M |
| model                |                      |
| Number of fans       | 2                    |
| Fan specifications   | 495 mm               |
| Remarks              | Y.o.b. 2018          |

#### Used Carrier 30 AWH 012 HD

Brand new Carrier 30 AWH 012 HD

reversible chiller / heat pump on R-410A build in 2018 with transport damage. Complete with a Toshiba DA420A3F-21M twin-rotary compressor, condenser with 2 fans, PHE functioning as evaporator. Cooling capacity: 13,5 kW and Heating capacity: 11,9 kW. \*All components of this used chiller will be tested on good working, leak free condition (condensing blocks), compressors, fans, control panel, etcetera). Choosing HOSBV means buying with warranty. We perform a industrial cleaning and rust spots will be covered. Also, we can arrange your shipment.