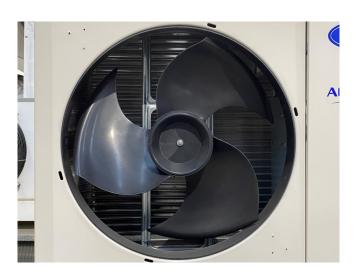

## **Specifications**

| Brand                | Carrier              |
|----------------------|----------------------|
| Туре                 | 30 AWH 012 HD        |
| Product type         | Heat pump            |
| Capacity kW          | 13,5                 |
| Capacity Tons        | 3,8                  |
| Refrigerant          | Freon                |
| Refrigerant Type     | R-410A               |
| Weight in kg.        | 104 kg               |
| Sizes                | 910x370x1380 mm      |
|                      | (LxWxH)              |
| Compressor(s) type & | Toshiba DA420A3F-21M |
| model                |                      |
| Number of fans       | 2                    |
| Fan specifications   | 495 mm               |
| Remarks              | Y.o.b. 2018          |

#### Used Carrier 30 AWH 012 HD

Brand new Carrier 30 AWH 012 HD

reversible chiller / heat pump on R-410A build in 2018 with transport damage. Complete with a Toshiba DA420A3F-21M twin-rotary compressor, condenser with 2 fans, PHE functioning as evaporator. Cooling capacity: 13,5 kW and Heating capacity: 11,9 kW. \*All components of this used chiller will be tested on good working, leak free condition (condensing blocks), compressors, fans, control panel, etcetera). Choosing HOSBV means buying with warranty. We perform a industrial cleaning and rust spots will be covered. Also, we can arrange your shipment.