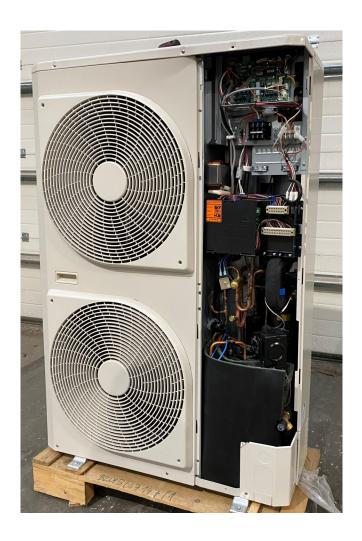

#### Used Carrier 30 AWH 012 HD

Brand new Carrier 30 AWH 012 HD

reversible chiller / heat pump on R-410A build in 2018 with transport damage. Complete with a Toshiba DA420A3F-21M twin-rotary compressor, condenser with 2 fans, PHE functioning as evaporator. Cooling capacity: 13,5 kW and Heating capacity: 11,9 kW. \*All components of this used chiller will be tested on good working, leak free condition (condensing blocks), compressors, fans, control panel, etcetera). Choosing HOSBV means buying with warranty. We perform a industrial cleaning and rust spots will be covered. Also, we can arrange your shipment.