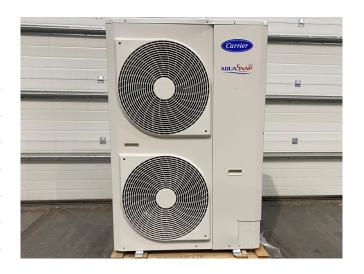

## **Specifications**

| Brand                | Carrier              |
|----------------------|----------------------|
| Туре                 | 30 AWH 012 HD        |
| Product type         | Heat pump            |
| Capacity kW          | 13,5                 |
| Capacity Tons        | 3,8                  |
| Refrigerant          | Freon                |
| Refrigerant Type     | R-410A               |
| Weight in kg.        | 104 kg               |
| Sizes                | 910x370x1380 mm      |
|                      | (LxWxH)              |
| Compressor(s) type & | Toshiba DA420A3F-21M |
| model                |                      |
| Number of fans       | 2                    |
| Fan specifications   | 495 mm               |
| Remarks              | Y.o.b. 2018          |

#### Used Carrier 30 AWH 012 HD

Brand new Carrier 30 AWH 012 HD

reversible chiller / heat pump on R-410A build in 2018 with transport damage. Complete with a Toshiba DA420A3F-21M twin-rotary compressor, condenser with 2 fans, PHE functioning as evaporator. Cooling capacity: 13,5 kW and Heating capacity: 11,9 kW. \*All components of this used chiller will be tested on good working, leak free condition (condensing blocks), compressors, fans, control panel, etcetera). Choosing HOSBV means buying with warranty. We perform a industrial cleaning and rust spots will be covered. Also, we can arrange your shipment.