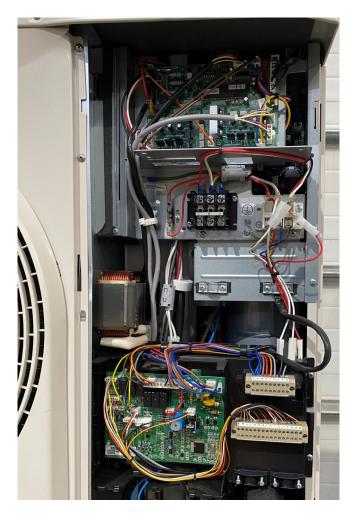

#### Used Carrier 30 AWH 012 HD

Brand new Carrier 30 AWH 012 HD

reversible chiller / heat pump on R-410A build in 2018 with transport damage. Complete with a Toshiba DA420A3F-21M twin-rotary compressor, condenser with 2 fans, PHE functioning as evaporator. Cooling capacity: 13,5 kW and Heating capacity: 11,9 kW. \*All components of this used chiller will be tested on good working, leak free condition (condensing blocks), compressors, fans, control panel, etcetera). Choosing HOSBV means buying with warranty. We perform a industrial cleaning and rust spots will be covered. Also, we can arrange your shipment.