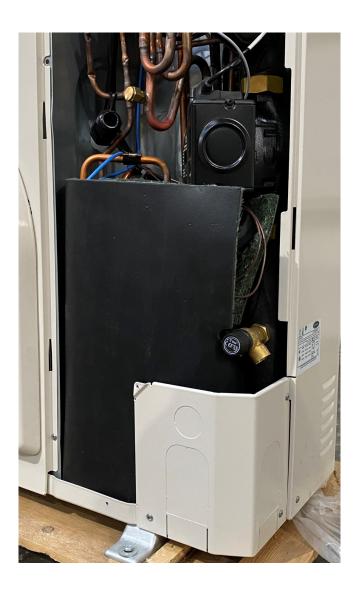

## **Specifications**

| Brand                | Carrier              |
|----------------------|----------------------|
| Туре                 | 30 AWH 012 HD        |
| Product type         | Heat pump            |
| Capacity kW          | 13,5                 |
| Capacity Tons        | 3,8                  |
| Refrigerant          | Freon                |
| Refrigerant Type     | R-410A               |
| Weight in kg.        | 104 kg               |
| Sizes                | 910x370x1380 mm      |
|                      | (LxWxH)              |
| Compressor(s) type & | Toshiba DA420A3F-21M |
| model                |                      |
| Number of fans       | 2                    |
| Fan specifications   | 495 mm               |
| Remarks              | Y.o.b. 2018          |

#### Used Carrier 30 AWH 012 HD

Brand new Carrier 30 AWH 012 HD

reversible chiller / heat pump on R-410A build in 2018 with transport damage. Complete with a Toshiba DA420A3F-21M twin-rotary compressor, condenser with 2 fans, PHE functioning as evaporator. Cooling capacity: 13,5 kW and Heating capacity: 11,9 kW. \*All components of this used chiller will be tested on good working, leak free condition (condensing blocks), compressors, fans, control panel, etcetera). Choosing HOSBV means buying with warranty. We perform a industrial cleaning and rust spots will be covered. Also, we can arrange your shipment.