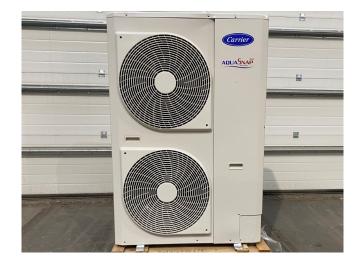

## **Specifications**

| Brand                | Carrier              |
|----------------------|----------------------|
| Туре                 | 30 AWH 012 HD        |
| Product type         | Heat pump            |
| Capacity kW          | 13,5                 |
| Capacity Tons        | 3,8                  |
| Refrigerant          | Freon                |
| Refrigerant Type     | R-410A               |
| Weight in kg.        | 104 kg               |
| Sizes                | 910x370x1380 mm      |
|                      | (LxWxH)              |
| Compressor(s) type & | Toshiba DA420A3F-21M |
| model                |                      |
| Number of fans       | 2                    |
| Fan specifications   | 495 mm               |
| Remarks              | Y.o.b. 2018          |

#### Used Carrier 30 AWH 012 HD

Brand new Carrier 30 AWH 012 HD

reversible chiller / heat pump on R-410A build in 2018 with transport damage. Complete with a Toshiba DA420A3F-21M twin-rotary compressor, condenser with 2 fans, PHE functioning as evaporator. Cooling capacity: 13,5 kW and Heating capacity: 11,9 kW. \*All components of this used chiller will be tested on good working, leak free condition (condensing blocks), compressors, fans, control panel, etcetera). Choosing HOSBV means buying with warranty. We perform a industrial cleaning and rust spots will be covered. Also, we can arrange your shipment.