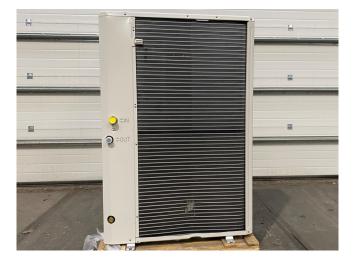

## **Specifications**

| Brand                | Carrier              |
|----------------------|----------------------|
| Туре                 | 30 AWH 012 HD        |
| Product type         | Heat pump            |
| Capacity kW          | 13,5                 |
| Capacity Tons        | 3,8                  |
| Refrigerant          | Freon                |
| Refrigerant Type     | R-410A               |
| Weight in kg.        | 104 kg               |
| Sizes                | 910x370x1380 mm      |
|                      | (LxWxH)              |
| Compressor(s) type & | Toshiba DA420A3F-21M |
| model                |                      |
| Number of fans       | 2                    |
| Fan specifications   | 495 mm               |
| Remarks              | Y.o.b. 2018          |

#### Used Carrier 30 AWH 012 HD

Brand new Carrier 30 AWH 012 HD

reversible chiller / heat pump on R-410A build in 2018 with transport damage. Complete with a Toshiba DA420A3F-21M twin-rotary compressor, condenser with 2 fans, PHE functioning as evaporator. Cooling capacity: 13,5 kW and Heating capacity: 11,9 kW. \*All components of this used chiller will be tested on good working, leak free condition (condensing blocks), compressors, fans, control panel, etcetera). Choosing HOSBV means buying with warranty. We perform a industrial cleaning and rust spots will be covered. Also, we can arrange your shipment.